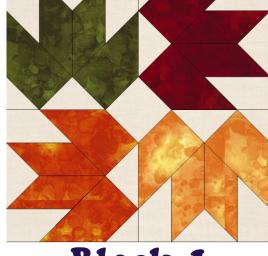

Block 2

Finished Block 8" Square will need 2 of these blocks

Block 3

Finished Block 8" Square will need 2 of these blocks