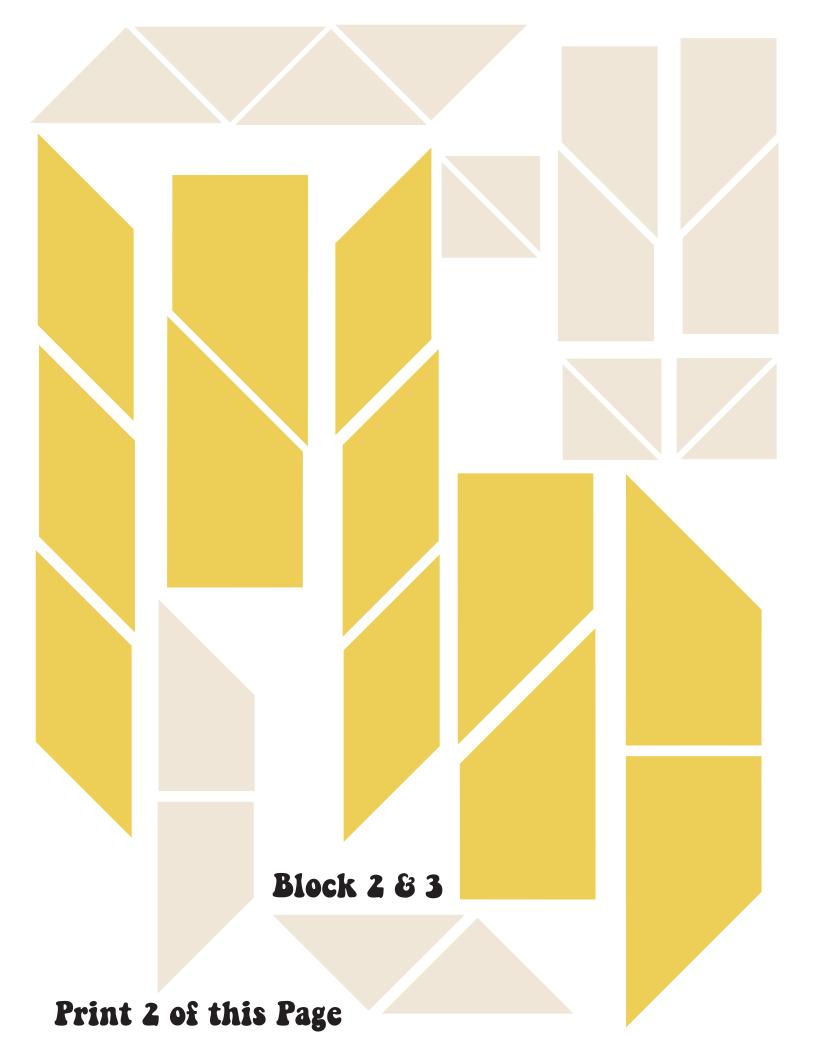

Block 2

Finished Block 8" Square will need 2 of these blocks

Block 3

Finished Block 8" Square will need 2 of these blocks