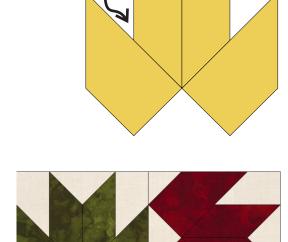

# Pithy Projects Hand Piecing Project

Floating Applique
will need 2 of these pieced leaves

With a couple really colorful batik-like print fabric, it would be possible to use only one or two colorways and still get a variety of different colored leaves.

Block 2

Finished Block 8" Square will need 2 of these blocks

Block 3

Finished Block 8" Square will need 2 of these blocks