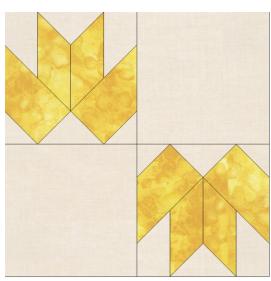

Background & 1st Border 1 yard Fabric

Outer Border 1/2 yard fabric

Leaves Golor 1-4 1/8 yard Fabric for each fabric

Leaves Golor 5
1/4 yard fabric

Block 1

Finished Block 8" Square will need 4 of these blocks

Block 2

Finished Block 8" Square will need 2 of these blocks

Block 3

Finished Block 8" Square will need 2 of these blocks