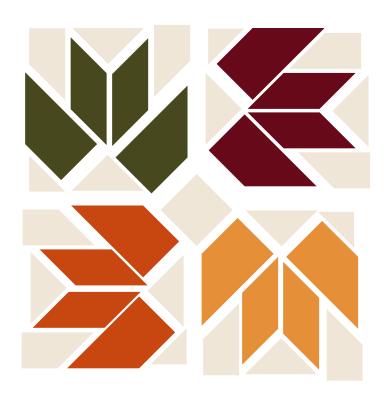

# Pithy Projects Hand Piecing Project

Floating Applique
will need 2 of these pieced leaves

With a couple really colorful batik-like print fabric, it would be possible to use only one or two colorways and still get a variety of different colored leaves.