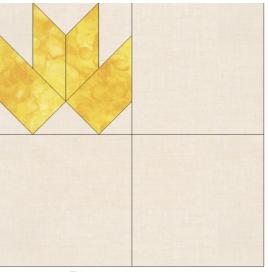

Background & 1st Border 1 yard Fabric

Outer Border 1/2 yard fabric

Leaves Golor 1-4 1/8 yard Fabric for each fabric

Leaves Golor 5
1/4 yard fabric

Block 1

Finished Block 8" Square will need 4 of these blocks

### For layout of the blocks only!