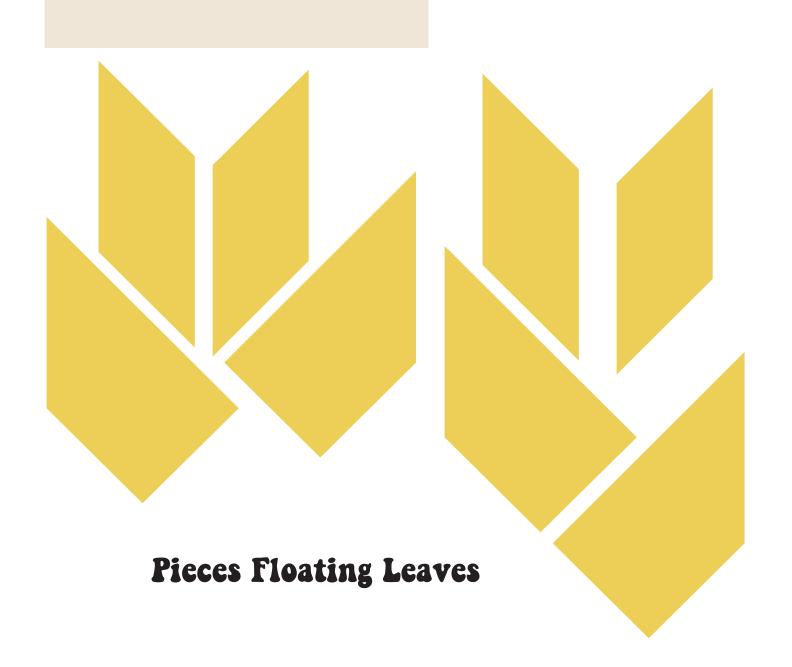

# Pithy Projects Hand Piecing Project

Floating Applique
will need 2 of these pieced leaves

With a couple really colorful batik-like print fabric, it would be possible to use only one or two colorways and still get a variety of different colored leaves.