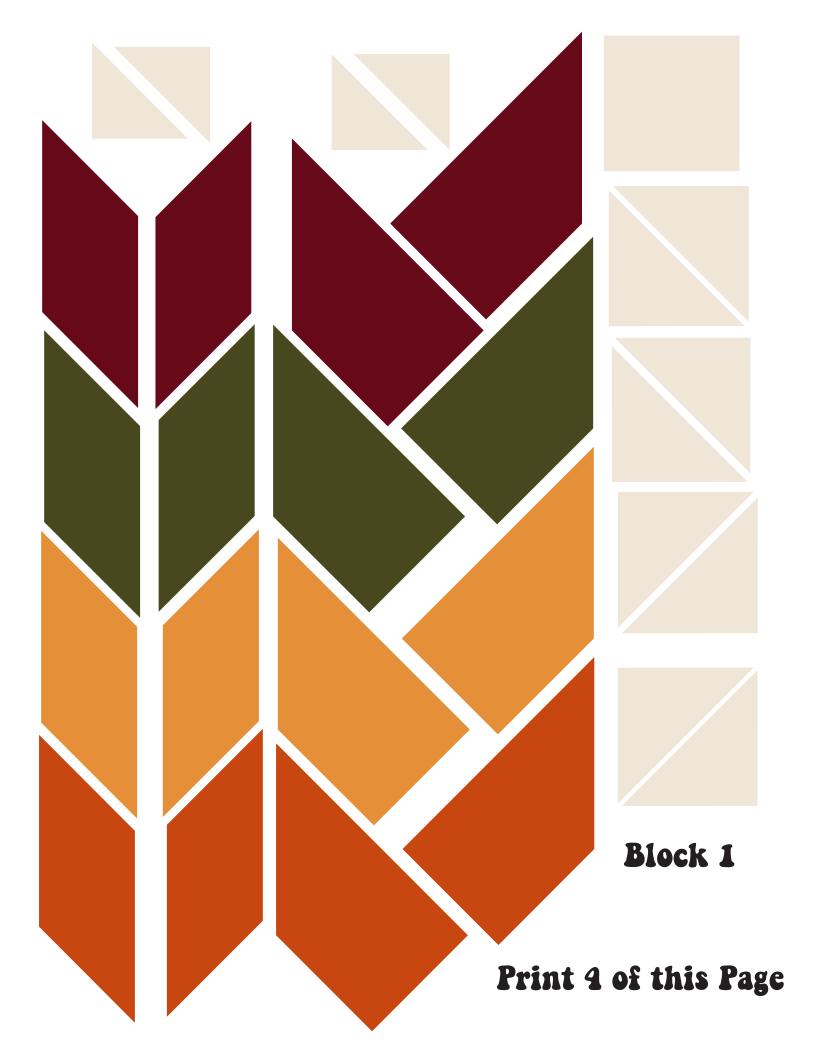

Background & 1st Border 1 yard Fabric

Outer Border 1/2 yard fabric

Leaves Golor 1-4 1/8 yard Fabric for each fabric

Leaves Golor 5
1/4 yard fabric

Block 1

Finished Block 8" Square will need 4 of these blocks

## Print 4 of this Page

All template pieces on the following pages are drawn without seam allowances.