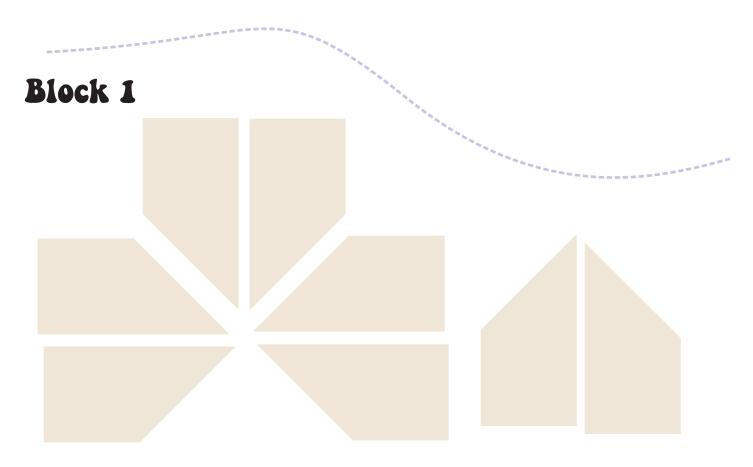

Background & 1st Border 1 yard Fabric

Outer Border 1/2 yard fabric

Leaves Golor 1-4 1/8 yard Fabric for each fabric

Leaves Golor 5
1/4 yard fabric

Block 1

Finished Block 8" Square will need 4 of these blocks

## Print 4 of this Page

All template pieces on the following pages are drawn without seam allowances.