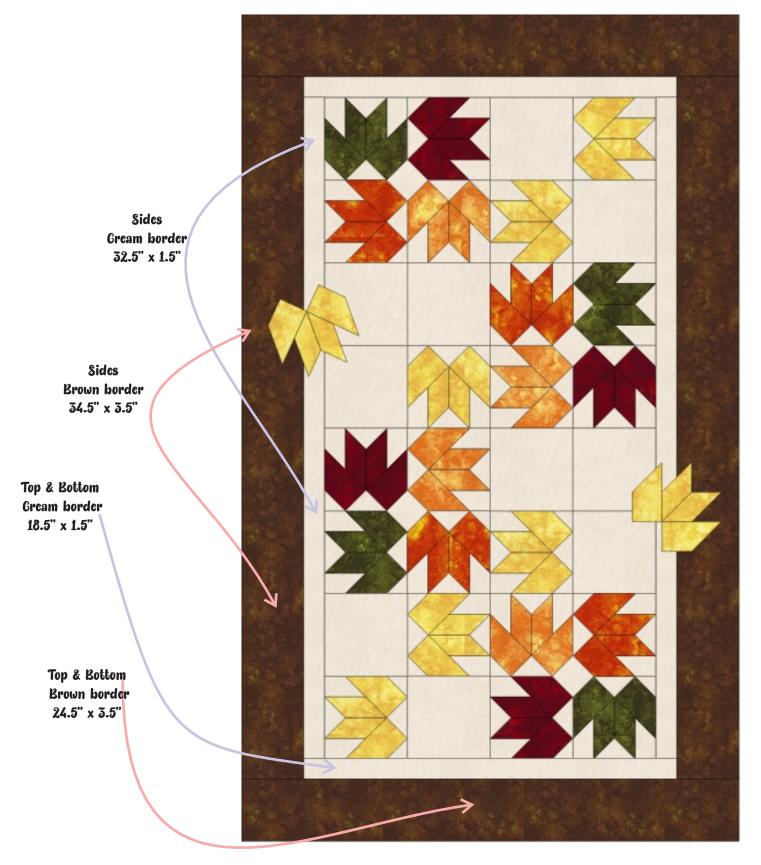

# Pithy Projects Blowing in the Wind

Hand Piecing Project
by Pioneerlady at Othyponderings

Finished Quilt 24" x 40"

### For layout of the blocks only!