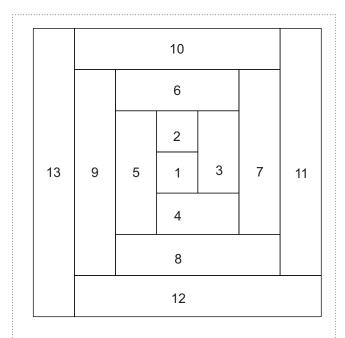

## Log Cabin

This block can be constructed using any number of fabric, and even made completely of scraps. For a light and dark block like the ones shown here, 7 fabrics are needed. Three light, three dark, and one for the center.

There will be options for both a 7" block and a 3.5" block on the following pages. I've included multiple methods of construction for both those size.

**For Rotary Cutting** - seam allowances included in the measurements. You will see a pattern forming with the measurements. The 7" block was designed using 1.5" strips of fabric for each "log". The 3.5" block will uses 1" strips of fabric. It would be easy to make either of these larger simply by adding more logs.

| For a 7" finished block | For a 3.5" finished block |
|-------------------------|---------------------------|
| (1) 1.5" x 1.5"         | (1) 1" x 1"               |
|                         |                           |
| For a 7" finished block | For a 3.5" finished block |
| (1) 1.5" x 1.5"         | (1) 1" x 1"               |
| (1) 1.5" x 2.5"         | (1) 1" x 1.5"             |
| For a 7" finished block | For a 3.5" finished block |
| (1) 1.5" x 2.5"         | (1) 1" x 1.5"             |
| (1) 1.5" x 3.5"         | (1) 1" x 2"               |
| For a 7" finished block | For a 3.5" finished block |
| (1) 1.5" x 3.5"         | (1) 1" x 2"               |
| (1) 1.5" x 4.5"         | (1) 1" x 2.5"             |
| For a 7" finished block | For a 3.5" finished block |
| (1) 1.5" x 4.5"         | (1) 1" x 2.5"             |
| (1) 1.5" x 5.5"         | (1) 1" x 3"               |
| For a 7" finished block | For a 3.5" finished block |
| (1) 1.5" x 5.5"         | (1) 1" x 3"               |
| (1) 1.5" x 6.5"         | (1) 1" x 3.5"             |
| For a 7" finished block | For a 3.5" finished block |
| (1) 1.5" x 6.5"         | (1) 1" x 3.5"             |
|                         |                           |

(1) 1.5" x 7.5"

(1) 1" x 4"