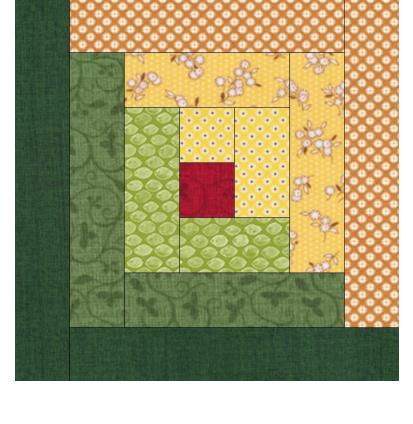

## Log Cabin

This block can be constructed using any number of fabric, and even made completely of scraps. For a light and dark block like the ones shown here, 7 fabrics are needed. Three light, three dark, and one for the center.

There will be options for both a 7" block and a 3.5" block on the following pages. I've included multiple methods of construction for both those size.

**For Rotary Cutting** - seam allowances included in the measurements. You will see a pattern forming with the measurements. The 7" block was designed using 1.5" strips of fabric for each "log". The 3.5" block will uses 1" strips of fabric. It would be easy to make either of these larger simply by adding more logs.