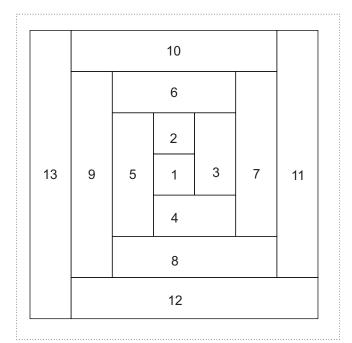

There will be options for both a 7" block and a 3.5" block on the following pages. I've included multiple methods of construction for both those size.

**For Rotary Cutting** - seam allowances included in the measurements. You will see a pattern forming with the measurements. The 7" block was designed using 1.5" strips of fabric for each "log". The 3.5" block will uses 1" strips of fabric. It would be easy to make either of these larger simply by adding more logs.

| For a 7" finished block | For a 3.5" finished block |
|-------------------------|---------------------------|
| (1) 1.5" x 1.5"         | (1) 1" x 1"               |
|                         |                           |
| For a 7" finished block | For a 3.5" finished block |
| (1) 1.5" x 1.5"         | (1) 1" x 1"               |
| (1) 1.5" x 2.5"         | (1) 1" x 1.5"             |
| For a 7" finished block | For a 3.5" finished block |
| (1) 1.5" x 2.5"         | (1) 1" x 1.5"             |
| (1) 1.5" x 3.5"         | (1) 1" x 2"               |
| For a 7" finished block | For a 3.5" finished block |
| (1) 1.5" x 3.5"         | (1) 1" x 2"               |
| (1) 1.5" x 4.5"         | (1) 1" x 2.5"             |
| For a 7" finished block | For a 3.5" finished block |
| (1) 1.5" x 4.5"         | (1) 1" x 2.5"             |
| (1) 1.5" x 5.5"         | (1) 1" x 3"               |
| For a 7" finished block | For a 3.5" finished block |
| (1) 1.5" x 5.5"         | (1) 1" x 3"               |
| (1) 1.5" x 6.5"         | (1) 1" x 3.5"             |
| For a 7" finished block | For a 3.5" finished block |
| (1) 1.5" x 6.5"         | (1) 1" x 3.5"             |
|                         |                           |

(1) 1.5" x 7.5"

(1) 1" x 4"