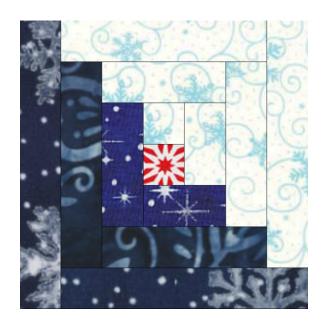

## Log Cabin

This block can be constructed using any number of fabric, and even made completely of scraps. For a light and dark block like the ones shown here, 7 fabrics are needed. Three light, three dark, and one for the center.

There will be options for both a 7" block and a 3.5" block on the following pages. I've included multiple methods of construction for both those size.

**For Rotary Cutting** - seam allowances included in the measurements. You will see a pattern forming with the measurements. The 7" block was designed using 1.5" strips of fabric for each "log". The 3.5" block will uses 1" strips of fabric. It would be easy to make either of these larger simply by adding more logs.