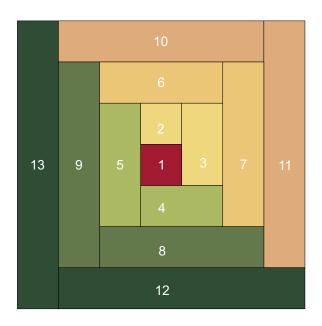

There will be options for both a 7" block and a 3.5" block on the following pages. I've included multiple methods of construction for both those size.

**For Rotary Cutting** - seam allowances included in the measurements. You will see a pattern forming with the measurements. The 7" block was designed using 1.5" strips of fabric for each "log". The 3.5" block will uses 1" strips of fabric. It would be easy to make either of these larger simply by adding more logs.

| For a 7" finished block | For a 3.5" finished block |
|-------------------------|---------------------------|
| (1) 1.5" x 1.5"         | (1) 1" x 1"               |
|                         |                           |
| For a 7" finished block | For a 3.5" finished block |
| (1) 1.5" x 1.5"         | (1) 1" x 1"               |
| (1) 1.5" x 2.5"         | (1) 1" x 1.5"             |
| For a 7" finished block | For a 3.5" finished block |
| (1) 1.5" x 2.5"         | (1) 1" x 1.5"             |
| (1) 1.5" x 3.5"         | (1) 1" x 2"               |
| For a 7" finished block | For a 3.5" finished block |
| (1) 1.5" x 3.5"         | (1) 1" x 2"               |
| (1) 1.5" x 4.5"         | (1) 1" x 2.5"             |
| For a 7" finished block | For a 3.5" finished block |
| (1) 1.5" x 4.5"         | (1) 1" x 2.5"             |
| (1) 1.5" x 5.5"         | (1) 1" x 3"               |
| For a 7" finished block | For a 3.5" finished block |
| (1) 1.5" x 5.5"         | (1) 1" x 3"               |
| (1) 1.5" x 6.5"         | (1) 1" x 3.5"             |
| For a 7" finished block | For a 3.5" finished block |
| (1) 1.5" x 6.5"         | (1) 1" x 3.5"             |
|                         |                           |

(1) 1.5" x 7.5"

(1) 1" x 4"