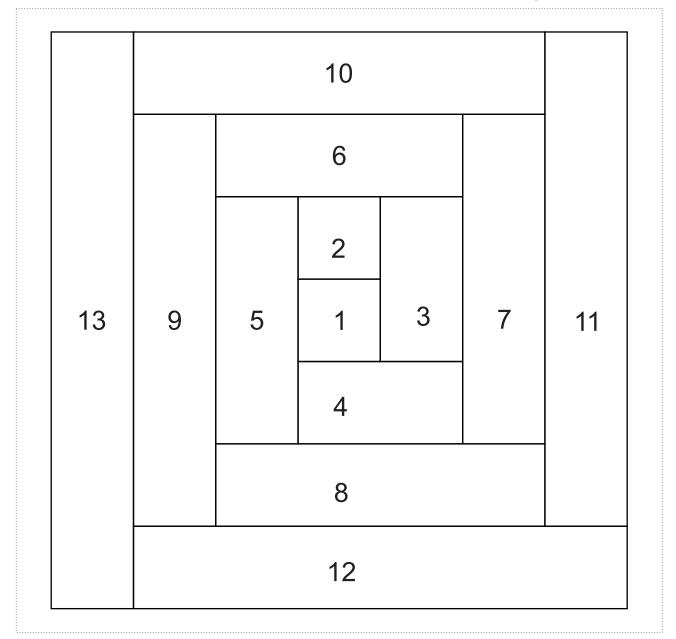

## Log Cabin

This block can be constructed using any number of fabric, and even made completely of scraps. For a light and dark block like the ones shown here, 7 fabrics are needed. Three light, three dark, and one for the center.

There will be options for both a 7" block and a 3.5" block on the following pages. I've included multiple methods of construction for both those size.

**For Rotary Cutting** - seam allowances included in the measurements. You will see a pattern forming with the measurements. The 7" block was designed using 1.5" strips of fabric for each "log". The 3.5" block will uses 1" strips of fabric. It would be easy to make either of these larger simply by adding more logs.

| For a 7" finished block | For a 3.5" finished block |
|-------------------------|---------------------------|
| (1) 1.5" x 1.5"         | (1) 1" x 1"               |
|                         |                           |
| For a 7" finished block | For a 3.5" finished block |
| (1) 1.5" x 1.5"         | (1) 1" x 1"               |
| (1) 1.5" x 2.5"         | (1) 1" x 1.5"             |
| For a 7" finished block | For a 3.5" finished block |
| (1) 1.5" x 2.5"         | (1) 1" x 1.5"             |
| (1) 1.5" x 3.5"         | (1) 1" x 2"               |
| For a 7" finished block | For a 3.5" finished block |
| (1) 1.5" x 3.5"         | (1) 1" x 2"               |
| (1) 1.5" x 4.5"         | (1) 1" x 2.5"             |
| For a 7" finished block | For a 3.5" finished block |
| (1) 1.5" x 4.5"         | (1) 1" x 2.5"             |
| (1) 1.5" x 5.5"         | (1) 1" x 3"               |
| For a 7" finished block | For a 3.5" finished block |
| (1) 1.5" x 5.5"         | (1) 1" x 3"               |
| (1) 1.5" x 6.5"         | (1) 1" x 3.5"             |
| For a 7" finished block | For a 3.5" finished block |
| (1) 1.5" x 6.5"         | (1) 1" x 3.5"             |
|                         |                           |

(1) 1.5" x 7.5"

(1) 1" x 4"